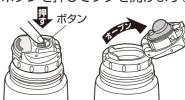

## **↑**コップ・中せんをはずす

コップ・中せんを矢印の方向に まわしてはずします。

## 4 飲みものを注ぐ

①本体を立てた状態で、中せんの ボタンを押してフタを開けます。

②本体を持って注ぎ口方向へ ゆっくりと傾け、注ぎます。