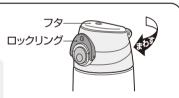

### ❸ キャップユニットを閉める

フタを閉めた状態で、キャップユニットを 矢印の方向にまわして確実に閉めます。

※ロックリングがロックされていることを確認してください。【■② P.5⑤】

## **日**飲み終わったら

- ①本体を立てた状態にして、フタを "カチッ"と音がするまで押して、 確実に閉めます。
- ②ロックリングを矢印の方向に動かし、 確実にロックします。