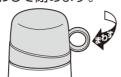

## サーモス 真空断熱2ウェイボトル

## **THERMOS**

# 取扱説明書

品番: FFG-WF用

このたびはサーモス・真空断熱2ウェイボトルをお買い上げいただきありがとうございます。 ご使用前に必ずこの取扱説明書をお読みください。

そして、いつでも取り出せるところに大切に保管してください。

家庭用

## 各部のなまえ

で使用前に、各部品がそろっていることを確認してください。





### 保温•保冷両用 ※中世ん使用時

保冷専用 ※キャップユニット使用時

本体内側





## 中せんのご使用方法

で使用前にP.6「お手入れ方法」を確認の上、コップ・中せん

## **↑**コップ・中せんをはずす

コップ・中せんを矢印の方向に まわしてはずします。



## **全飲みものを入れる**

飲みものの量は図の位置までにしてください。入れすぎると、中せんを閉めたときに飲みものがあふれ出る原因になります。

本体に少量の熱湯(冷水)を入れ、1分程度 予熱(予冷)すると保温(保冷)に効果的です。



### € 中せんを閉める

フタを閉めた状態で、中せんを矢印の 方向にまわして確実に閉めます。



# 中せんを閉めるときは、本体を傾けたり揺らしたりしないでください。

※飲みものがあふれ出たり、漏れたりして、 やけどやものを汚す原因になります。



## 4 飲みものを注ぐ

①本体を立てた状態で、中せんの ボタンを押してフタを開けます。



②本体を持って注ぎ口方向へ ゆっくりと傾け、注ぎます。



#### ・本体内側を十分に洗ってください。

## **日**注ぎ終わったら

①本体を立てた状態 にしてフタを閉じ、 先端を矢印の方向に 押して確実に閉め ます。



②コップを矢印の方向に まわして閉めます。



# 中せんのパッキンの取り付け方 取り付けた後は、フタが正常に 動くことを確認してください。

中せんは2つの専用パッキンを正しく取り付け、確実に閉めてください。 ※正しく取り付けられていないと、漏れや作動不良の原因になります。

## 1 フタパッキンの取り付け方

パッキンの穴をフタの突起部に合わせた後、全体にかぶせ、パッキンのフチがフタの凹部にはまるまで、すきまができないように全周にわたって押し込みます。



## 2 せんパッキンの取り付け方

図の位置に全周にわたってはめ込みます。取り付けた後は、パッキンが 浮かないように指でまんべんなく 押します。



## キャップユニットのご使用方法

ご使用前にP.6「お手入れ方法」を確認の」

### **● キャップユニットをはずす**

キャップユニットを矢印の方向にまわしてはずします。



-キャップユニット

### 2 飲みものを入れる

飲みものの量は図の位置までにしてください。 入れすぎると、キャップユニットを閉めた ときに飲みものがあふれ出る原因になります。





(断面図)

### ❸ キャップユニットを閉める

フタを閉めた状態で、キャップユニットを 矢印の方向にまわして確実に閉めます。

※ロックリングがロックされていることを確認してください。【■② P.5⑤】



## 4 飲みものを飲む

①本体を立てた状態で、ロックリングを 矢印の方向に動かして解除します。



② ボタン下部 を押して、 フタを開けます。



③飲み口に口をつけて、 ゆっくり傾けながら 飲みます。



#### こ、キャップユニット・本体内側を十分に洗ってください。

## **日**飲み終わったら

- ①本体を立てた状態にして、フタを "カチッ"と音がするまで押して、 確実に閉めます。
- ②ロッ