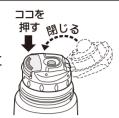

## **日**注ぎ終わったら

①本体を立てた状態 にしてフタを閉じ、 先端を矢印の方向に 押して確実に閉め ます。

②コップを矢印の方向に まわして閉めます。