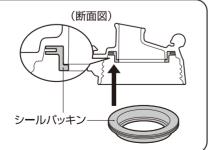

め込みます。取り付けた後は、パッキンが 浮かないように指でまんべんなく 押します。



## キャップユニットのご使用方法

ご使用前にP.6「お手入れ方法」を確認の」

### **● キャップユニットをはずす**

キャップユニットを矢印の方向にまわしてはずします。



-キャップユニット

### 2 飲みものを入れる

飲みものの量は図の位置までにしてください。 入れすぎると、キャップユニットを閉めた ときに飲みものがあふれ出る原因になります。





(断面図)

### ❸ キャップユニットを閉める

フタを閉めた状態で、キャップユニットを 矢印の方向にまわして確実に閉めます。

※ロックリングがロックされていることを確認してください。【■② P.5⑤】



## 4 飲みものを飲む

①本体を立てた状態で、ロックリングを 矢印の方向に動かして解除します。



② ボタン下部 を押して、 フタを開けます。



③飲み口に口をつけて、 ゆっくり傾けながら 飲みます。



#### こ、キャップユニット・本体内側を十分に洗ってください。

## **日**飲み終わったら

- ①本体を立てた状態にして、フタを "カチッ"と音がするまで押して、 確実に閉めます。
- ②ロックリングを矢印の方向に動かし、 確実にロックします。



# 「キャップユニットのパッキンの取り付け方 EUS取り付けられていないと漏れの原因になります。

キャップユニットは2つの専用パッキンを正しく取り付け、確実に閉めてください。

### **①** フタパッキンの取り付け方

凸部をフタの丸い穴に 確実に押し込みます。



## 2 シールパッキンの取り付け方

図の位置に全周にわたってはめ込みます。取り付けた後は、パッキンが 浮かないように指でまんべんなく 押します。



## お手入れ方法

臭いや汚れ・カビを防ぎ、いつまでも清潔にご使用いただくために、ご使用後は必ずお手入れをしてください。

- ●ご使用後は、すぐにきれいに洗い、十分乾燥させてください。
- ●お手入れはぬるま湯でうすめた食器用中性洗剤を使用してください。
- ●汚れが落ちない場合は、下表に従って台所用漂白剤(目安:30分)を使用してください。
- ●長期間で使用にならないときは、きれいに洗って汚れを落とし、十分乾燥させ、高温 多湿の場所をさけて保管してください。

| シ 温 り 温 り 温 り に 下 目 し こ へ た こ り に |    |                                                                       |