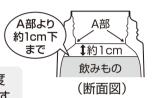

## **全飲みものを入れる**

飲みものの量は図の位置までにしてください。入れすぎると、中せんを閉めたときに飲みものがあふれ出る原因になります。

本体に少量の熱湯(冷水)を入れ、1分程度 予熱(予冷)すると保温(保冷)に効果的です。

### 2 飲みものを入れる

飲みものの量は図の位置までにしてください。 入れすぎると、キャップユニットを閉めた ときに飲みものがあふれ出る原因になります。

(断面図)

# 飲みものの量は図の位置までにしてください。

\*入れすぎると、中せんを閉めたときに 飲みものがあふれ出る原因になります。 また使用中に漏れて、やけどやものを 汚す原因になります。

**♠** 必ずおこなう

# 飲みものの量は図の位置までにしてください。

\*入れすぎると、キャップユニットを閉めたときに飲みものがあふれ出る原因になります。また使用中に漏れて、ものを汚す原因になります。

(断面図)

❶ 必ずおこなう

キャップユニットのフタを開けた状態でフタを持ってキャップユニットを開け閉めしないでください。

\*変形・破損して、漏れてものを汚す原因になります。

○禁止

**ロックリングを持って運んだり、振りまわしたりしないでください。**\*指をはさんだり、落としたりして、けがの原因になります。またロックリングの故障の原因になります。