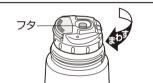

### € 中せんを閉める

フタを閉めた状態で、中せんを矢印の 方向にまわして確実に閉めます。

### ❸ キャップユニットを閉める

フタを閉めた状態で、キャップユニットを 矢印の方向にまわして確実に閉めます。

※ロックリングがロックされていることを確認してください。【■② P.5⑤】