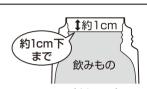

## **全飲みものを入れる**

飲みものの量は図の位置までにしてください。入れすぎると、中せんを閉めたときに飲みものがあふれ出る原因になります。

本体に少量の熱湯(冷水)を入れ、1分程度 予熱(予冷)すると保温(保冷)に効果的です。

# 飲みものの量は図の位置までにしてください。

\*入れすぎると、中せんを閉めたときに 飲みものがあふれ出る原因になります。 また使用中に漏れて、やけどやものを 汚す原因になります。

**♠** 必ずおこなう