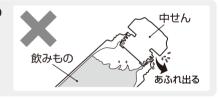

# 中せんを閉めるときは、本体を傾けたり揺らしたりしないでください。

※飲みものがあふれ出たり、漏れたりして、 やけどやものを汚す原因になります。

# 中せんを閉めるときは、本体を傾けたり揺らしたりしないでください。【■③・P.2③】

\*飲みものがあふれ出る原因になります。また漏れて、やけどやものを 汚す原因になります。