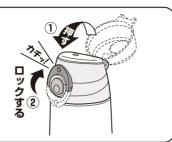

### ❸ キャップユニットを閉める

フタを閉めた状態で、キャップユニットを 矢印の方向にまわして確実に閉めます。

※ロックリングがロックされていることを確認してください。【■② P.5⑤】

## **日**飲み終わったら

- ①本体を立てた状態にして、フタを "カチッ"と音がするまで押して、 確実に閉めます。
- ②ロックリングを矢印の方向に動かし、 確実にロックします。