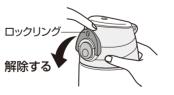

## 4 飲みものを飲む

①本体を立てた状態で、ロックリングを 矢印の方向に動かして解除します。

② ボタン下部 を押して、 フタを開けます。

③飲み口に口をつけて、 ゆっくり傾けながら 飲みます。

持ち運ぶ際は、ロックリングを確実にロックしてください。

の必ずおこなう