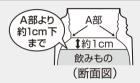

## **全飲みものを入れる**

飲みものの量は図の位置までにしてください。入れすぎると、中せんを閉めたときに飲みものがあふれ出る原因になります。

本体に少量の熱湯(冷水)を入れ、1分程度 予熱(予冷)すると保温(保冷)に効果的です。

### 2 飲みものを入れる

飲みものの量は図の位置までにしてください。 入れすぎると、キャップユニットを閉めた ときに飲みものがあふれ出る原因になります。

(断面図)