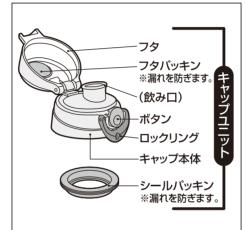

## キャップユニットのご使用方法

ご使用前にP.6「お手入れ方法」を確認の」

### **● キャップユニットをはずす**

キャップユニットを矢印の方向にまわしてはずします。

-キャップユニット

# 「キャップユニットのパッキンの取り付け方 EUS取り付けられていないと漏れの原因になります。

キャップユニットは2つの専用パッキンを正しく取り付け、確実に閉めてください。

### **①** フタパッキンの取り付け方

凸部をフタの丸い穴に 確実に押し込みます。

## 2 シールパッキンの取り付け方

図の位置に全周にわたってはめ込みます。取り付けた後は、パッキンが 浮かないように指でまんべんなく 押します。