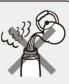

### 熱い飲みものは入れないでください。

- \*熱い飲みものが直接口内に入るため、やけどの原因に なります。
- \*内圧が上がり、キャップユニットが開かなくなる・飛び 出す、飲みものが吹き出るなどして、やけどやけがの 原因になります。