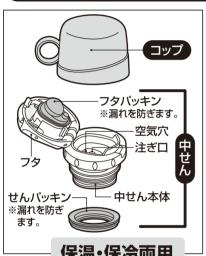

## 各部のなまえ

で使用前に、各部品がそろっていることを確認してください。

### 保温•保冷両用 ※中世ん使用時

保冷専用 ※キャップユニット使用時

本体内側

# 中せんのパッキンの取り付け方 取り付けた後は、フタが正常に 動くことを確認してください。

中せんは2つの専用パッキンを正しく取り付け、確実に閉めてください。 ※正しく取り付けられていないと、漏れや作動不良の原因になります。

## 1 フタパッキンの取り付け方

パッキンの穴をフタの突起部に合わせた後、全体にかぶせ、パッキンのフチがフタの凹部にはまるまで、すきまができないように全周にわたって押し込みます。

## 2 せんパッキンの取り付け方

図の位置に全周にわたってはめ込みます。取り付けた後は、パッキンが 浮かないように指でまんべんなく 押します。