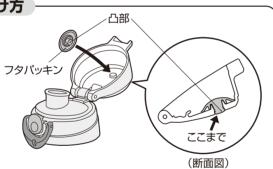

### **①** フタパッキンの取り付け方

凸部をフタの丸い穴に 確実に押し込みます。

## 2 シールパッキンの取り付け方

図の位置に全周にわたってはめ込みます。取り付けた後は、パッキンが 浮かないように指でまんべんなく 押します。