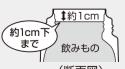

### 2 飲みものを入れる

飲みものの量は図の位置までにしてください。 入れすぎると、キャップユニットを閉めた ときに飲みものがあふれ出る原因になります。

(断面図)