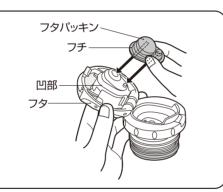

# 中せんのパッキンの取り付け方 取り付けた後は、フタが正常に 動くことを確認してください。

中せんは2つの専用パッキンを正しく取り付け、確実に閉めてください。 ※正しく取り付けられていないと、漏れや作動不良の原因になります。

## 1 フタパッキンの取り付け方

パッキンの穴をフタの突起部に合わせた後、全体にかぶせ、パッキンのフチがフタの凹部にはまるまで、すきまができないように全周にわたって押し込みます。

## 2 せんパッキンの取り付け方

図の位置に全周にわたってはめ込みます。取り付けた後は、パッキンが 浮かないように指でまんべんなく 押します。