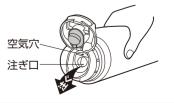

## 4 飲みものを注ぐ

①本体を立てた状態で、中せんの ボタンを押してフタを開けます。

②本体を持って注ぎ口方向へ ゆっくりと傾け、注ぎます。

## こんなときは・・・

分からないことがありましたら、以下の項目をお確かめください。

| 不具合                       | 原因                                  | 対処方法                                                                               |  |  |
|---------------------------|-------------------------------------|------------------------------------------------------------------------------------|--|--|
|                           | 中せん・フタが確実に<br>閉まっていない               | 中せん・フタは確実に閉めてください。<br>【■☞ P.2❸、P.3❺】                                               |  |  |
| 中せん・                      | キャップユニット・フタが<br>確実に閉まっていない          | キャップユニット・フタは確実に閉めてくだ<br>さい。【■☞ P.4❸、P.5❺】                                          |  |  |
| キャップ                      | 飲みものを入れすぎて<br>いる                    | 飲みものは規定の量までにしてください。<br>【■③ P.2❷、P.4❷】                                              |  |  |
| から漏れた<br>                 | パッキンがはずれている                         | パッキンはそれぞれ正しい位置に確実に取り<br>付けてください。【 <b>L</b> マ P.3 ● ②、P.5 ● ② 】                     |  |  |
|                           | 中せん・キャップユニットや<br>パッキンが破損・消耗<br>している | 別売の交換用部品をお買い求めください。<br>【 <b>■③</b> P.14】                                           |  |  |
| 飲みものが<br>出にくい<br>(中せん使用時) | 注ぎ口・空気穴が氷や<br>飲みものでふさがれて<br>いる      | 中せんをはずして、軽く振ったり、たたいたりして取り除いてください。                                                  |  |  |
|                           | 汚れが付着している                           | 酸素系漂白剤を使用してください。<br>【 <b>エーミシ</b> P.6】                                             |  |  |
| 本体内側が                     | 斑点状の赤いさびが<br>付着している                 | 水に含まれる鉄分などが付着したものです。<br>食酢を10%程度入れたぬるま湯を本体に入れ、<br>約30分後によく洗ってください。                 |  |  |
| 変色した                      | ザラザラしたものが<br>付着している                 | 水に含まれるカルシウムなどが付着したものです。クエン酸を10%程度入れたぬるま湯を本体に入れ、中せん・キャップユニットを取り付けずに約3時間後によく洗ってください。 |  |  |
| 保温(保冷)が<br>効かない           | 十分に熱い(冷たい)<br>飲みものを入れてい<br>ない       | 熱い(冷たい)飲みものを入れてください。<br>また、あらかじめ本体内側を予熱(予冷)<br>しておくと効果的です。                         |  |  |
|                           | 飲みものの量が少ない                          | 飲みものの量を多くすると効果的です。                                                                 |  |  |
| 異臭がする                     | 本体内側や中せん・<br>キャップユニットに汚れ<br>が付着している | きれいに洗い、十分乾燥させてください。異<br>臭が取れない場合は酸素系漂白剤を使用し<br>てください。【■③~ P.6】                     |  |  |
| パッキンが<br>変色した             | 汚れ・カビが付着して<br>いる                    | 漂白剤を使用してください。【 ■ P.6】<br>汚れ・カビが落ちない場合は廃棄し、別売の<br>交換用部品をお買い求めください。<br>【 ■ P.14】     |  |  |