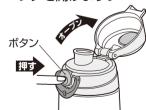

## 4 飲みものを飲む

①本体を立てた状態で、ロックリングを 矢印の方向に動かして解除します。

② ボタン下部 を押して、 フタを開けます。

③飲み口に口をつけて、 ゆっくり傾けながら 飲みます。