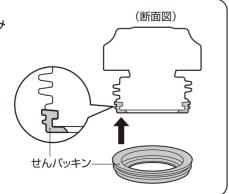

# 「キャップユニットのパッキンの取り付け方 EUS取り付けられていないと漏れの原因になります。

キャップユニットは2つの専用パッキンを正しく取り付け、確実に閉めてください。

## 2 シールパッキンの取り付け方

図の位置に全周にわたってはめ込みます。取り付けた後は、パッキンが 浮かないように指でまんべんなく 押します。