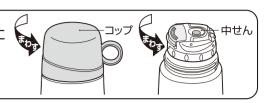

## **↑**コップ・中せんをはずす

コップ・中せんを矢印の方向に まわしてはずします。

### **● キャップユニットをはずす**

キャップユニットを矢印の方向にまわしてはずします。

-キャップユニット