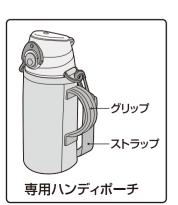

### ハンディポーチのグリップやストラップを持って振りまわしたり、 強く引っぱったりしないでください。

\*振りまわすなどして周囲の人と接触した場合、けがの原因になります。 また強く引っぱると、グリップやストラップが破損する原因になります。 ○禁止

持ち運ぶ際は、ロックリングを確実にロックしてください。

の必ずおこなう