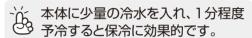

## **全飲みものを入れる**

飲みものの量は図の位置までにしてください。入れすぎると、中せんを閉めたときに飲みものがあふれ出る原因になります。

本体に少量の熱湯(冷水)を入れ、1分程度 予熱(予冷)すると保温(保冷)に効果的です。