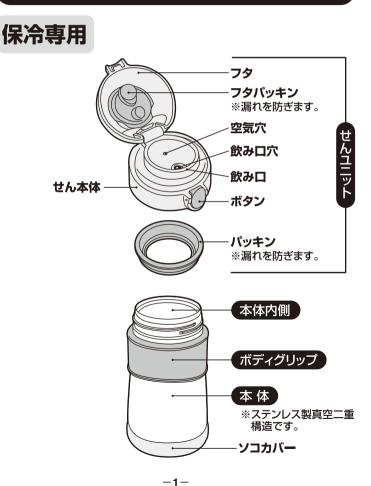

## 取扱説明書

品番:FFH-TM用

THERMOS

このたびはサーモス・真空断熱ベビートレーニングマグをお買い上げいただき ありがとうございます。ご使用前に必ずこの取扱説明書をお読みください。 そして、いつでも取り出せるところに大切に保管してください。

各部のなまえ ご使用前に、各部品がそろっていることを確認してください。

#### ご使用方法 ご使用前にP.6「お手入れ方法」を確認の上、せんユニ

せんユニットをはずす

せんユニットを矢印の方向に まわしてはずします。

#### € せんユニットを閉める

せんユニットを矢印の方向に まわして確実に閉めます。

## パッキンの取り付け方 正しく取り付けられていないと 漏れの原因になります。

#### 1 フタパッキン

フタパッキンの穴をフタの 突起部に合わせた後、全体に かぶせ、フタパッキンの フチがフタの凹部にはまる まで、すきまができない ように全周にわたってはめ 込みます。