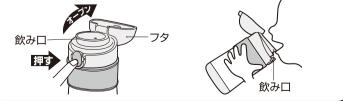

## 取扱説明書

品番:FFH-TM用

THERMOS

このたびはサーモス・真空断熱ベビートレーニングマグをお買い上げいただき ありがとうございます。ご使用前に必ずこの取扱説明書をお読みください。 そして、いつでも取り出せるところに大切に保管してください。

各部のなまえ ご使用前に、各部品がそろっていることを確認してください。



#### ご使用方法 ご使用前にP.6「お手入れ方法」を確認の上、せんユニ

せんユニットをはずす

せんユニットを矢印の方向に まわしてはずします。

# 

## 2 飲みものを入れる

飲みものの量は図の位置までに してください。入れすぎると、 せんユニットを閉めたときに 飲みものがあふれ出る原因に なります。

約1.5cm 下まで 飲みもの (断面図)

〜 本体に少量の冷水を入れ、1分程度予冷すると 保冷に効果的です。

#### € せんユニットを閉める

せんユニットを矢印の方向に まわして確実に閉めます。



## 4 飲みものを飲む

本体を立てた状態でボタンを押し、フタを開け、飲み口に口をつけて、ゆっくり傾けながら飲みます。



-2-

#### ット・本体内側を十分に洗ってください。



## パッキンの取り付け方 正しく取り付けられていないと 漏れの原因になります。

#### 1 フタパッキン

フタパッキンの穴をフタの 突起部に合わせた後、全体に かぶせ、フタパッキンの フチがフタの凹部にはまる まで、すきまができない ように全周にわたってはめ 込みます。





### こんなときは・・・ 分からないことがありましたら、以下の項目を

| 不具合                     | 原因                            | 対処方法                                                                                         |
|-------------------------|-------------------------------|----------------------------------------------------------------------------------------------|
| せん<br>ユニット<br>から<br>漏れた | せんユニット・フタ<br>が確実に閉まって<br>いない  | せんユニット・フタは確実に閉めて<br>ください。【 <b>■3</b> ア <b>.2、P.3</b> 】                                       |
|                         | 飲みものを入れ<br>すぎている              | 飲みものは規定の量までにしてくだ<br>さい。【■3 P.2】