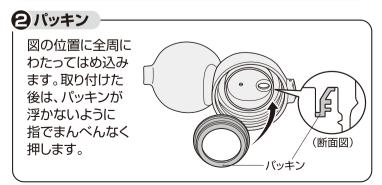

## パッキンの取り付け方 正しく取り付けられていないと 漏れの原因になります。

#### 1 フタパッキン

フタパッキンの穴をフタの 突起部に合わせた後、全体に かぶせ、フタパッキンの フチがフタの凹部にはまる まで、すきまができない ように全周にわたってはめ 込みます。