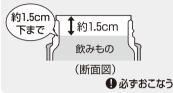

## 2 飲みものを入れる

飲みものの量は図の位置までに してください。入れすぎると、 せんユニットを閉めたときに 飲みものがあふれ出る原因に なります。

約1.5cm 下まで 飲みもの (断面図)

〜 本体に少量の冷水を入れ、1分程度予冷すると 保冷に効果的です。

飲みものの量は図の位置までに してください。

\*入れすぎると、せんユニットを閉め たときに飲みものがあふれ出る 原因になります。また使用中に漏 れて、ものを汚す原因になります。

また保冷不良やせんユニットの 故障の原因になります。 ○ 禁止

改造・分解・修理は 絶対にしないでくだ さい。 \*故障・事故の原因に

なります。(修理はお買い上げの 販売店、またはサーモスお客様 相談室にご相談ください。) ( P.12) ◎禁止