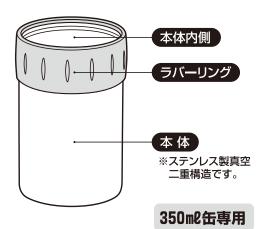

# サーモス 保冷缶ホルダー

# **THERMOS**

# 取扱説明書

品番: JCB用

このたびはサーモス・保冷缶ホルダーをお買い上げいただきありがとうございます。 ご使用前に必ずこの取扱説明書をお読みください。

そして、いつでも取り出せるところに大切に保管してください。

家庭用

# 各部のなまえ

で使用前に、各部品がそろっていることを確認してください。

### 保冷専用



## ご使用方法

**●** 飲料缶を本体に入れる

飲料缶はしっかり押し込んで ください。



# 2 飲料物を飲む

本体を持ってゆっくりと傾けながら飲んでください。

# **②飲み終わったら**

飲料缶は長時間放置しないで、本体から取りだしてください。

# ラバーリングの取り付け方

上・下方向を確認し、正しく 取り付けてください。 取り付けた後は、指でまん べんなく押さえ、浮きがない ことを確認してください。



#### 表示マークの意味について

■製品を正しくお使いいただくために、誤った使い方をしたときに生じる危害や 損害の程度を以下の表示で区分しています。

⚠注意

軽傷、または物的損害を 負う恐れがある内容を示 しています。

■図記号について

○禁 』

してはいけない内容を 表しています。

● 必ずおこなう

必ずお守りいただく 内容を表しています。

# 安全上の注意

\*けがの原因になります。

で使用前によくお読みの上、必ずお守りください。

# ⚠ 警告

乳幼児のいたずらには十分に注意してください。また保護者の目の届かないところで使用させないでください。



○禁止

# **注意**

飲料缶を入れる目的以外に使用 しないでください。

\*けがなどの原因になります。

○禁止

ストーブやコンロ などの火気に近づけ ないでください。

\*やけどや故障・変色の原因になります。

◇禁止

### 安全上の注意

本体にはラバーリングを取り付け、適合サイズ(350m2)の飲料缶を入れてください。

\*飲料缶が抜け落ち、けがやものを汚す原因になります。

必ずおこなう

電子レンジで使用しないでください。

\*金属部がスパークして電子レンジが 故障する原因になります。 ◇禁止

飲みものが残った飲料缶を入れた 状