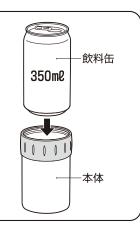

## ご使用方法

**●** 飲料缶を本体に入れる

飲料缶はしっかり押し込んで ください。

# 2 飲料物を飲む

本体を持ってゆっくりと傾けながら飲んでください。

# **②飲み終わったら**

飲料缶は長時間放置しないで、本体から取りだしてください。