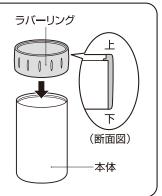

# ラバーリングの取り付け方

上・下方向を確認し、正しく 取り付けてください。 取り付けた後は、指でまん べんなく押さえ、浮きがない ことを確認してください。